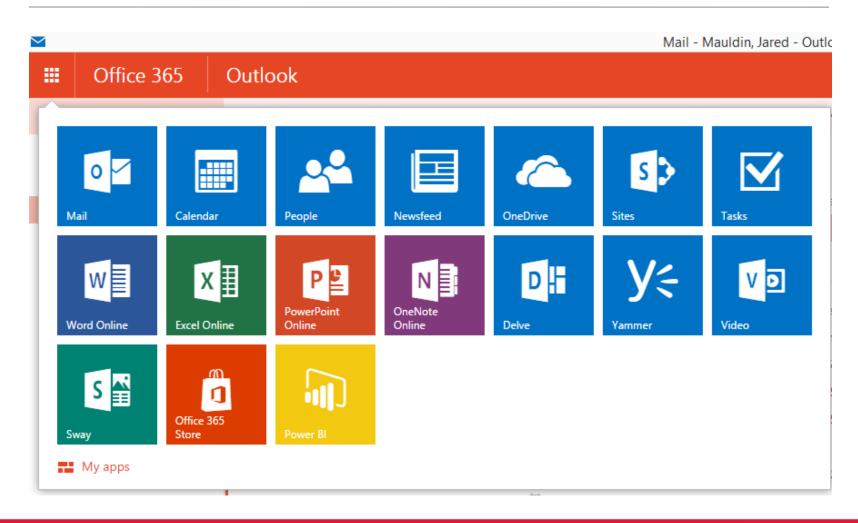

|
| Notes        | No        |                                                                                                              |
| Google Docs  | No        |                                                                                                              |
| Google Sites | No        |                                                                                                              |



## Internet Settings: https://adfs.steris.com



## Web Address: outlook.office365.com

- outlook.office365.com
- portal.office.com



Username: jared\_mauldin@imsteris.com



# Login: adfs.steris.com



Office 365

Username: jared\_mauldin@imsteris.com



## Login: Office 365 Portal Home





# **Apps:** Comprehensive Business Apps





# Calendar: Comprehensive Calendar





# Scheduling Assistant: View Free Busy @SpectrumSurgical.com and @STERIS.com





## Taskbar: Chrome..Add to Taskbar



- Creates an Icon on the Taskbar
- Creates a link to open Outlook as an Application



## Taskbar: Internet Explorer..Pin to Taskbar



- Creates an Icon on the Taskbar
- Creates a link to open Outlook as an Application





## Mobile Iron: iOS – Apple Devices

#### 1. Install Mobile Iron Mobile@work on your phone

https://itunes.apple.com/us/app/mobileiron-mobile-work-

client/id320659794?mt=8

Complete the install of the app using your Google Play or iTunes account.

#### 2. Configure Mobile Iron



#### iPhone Setup

\*\*Mobile Iron will configure the native email, calendar, and contact apps on your device.

a. Open the app o