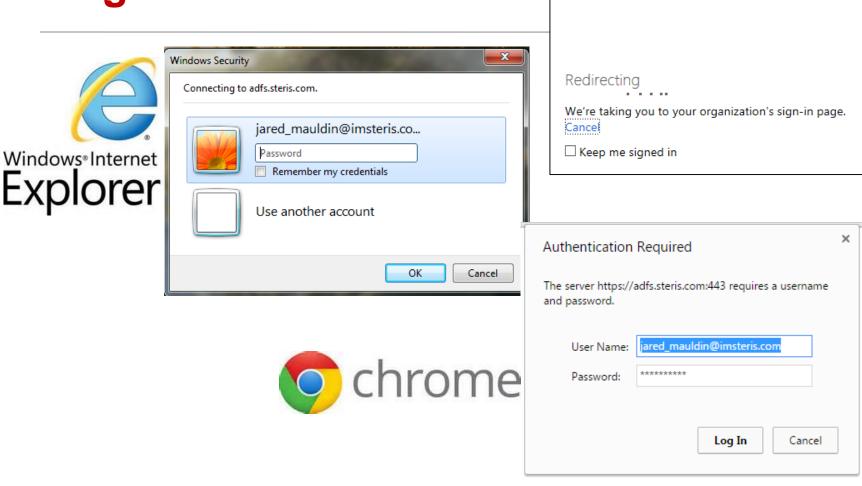

only transfer to original owner |
|              | No        | Others Shared Calendars Subscription Calendars Sharing Permissions                                           |
| Notes        | No        |                                                                                                              |
| Google Docs  | No        |                                                                                                              |
| Google Sites | No        |                                                                                                              |



## Internet Settings: https://adfs.steris.com



## Web Address: outlook.office365.com

- outlook.office365.com
- portal.office.com



Username: jared\_mauldin@imsteris.com



# Login: adfs.steris.com



Office 365

Username: jared\_mauldin@imsteris.com



## Login: Office 365 Portal Home





# **Apps:** Comprehensive Business Apps





# Calendar: Comprehensive Calendar





# Scheduling Assistant: View Free Busy @SpectrumSurgical.com and @STERIS.com





## Taskbar: Chrome..Add to Taskbar



- Creates an Icon on the Taskbar
- Creates a link to open Outlook as an Application



## Taskbar: Internet Explorer..Pin to Taskbar



- Creates an Icon on the Taskbar
- Creates a link to open Outlook as an Application





## Mobile Iron: iOS – Apple Devices

#### 1. Install Mobile Iron Mobile@work on your phone

https://itunes.apple.com/us/app/mobileiron-mobile-work-

client/id320659794?mt=8

Complete the install of the app using your Google Play or iTunes account.

#### 2. Configure Mobile Iro