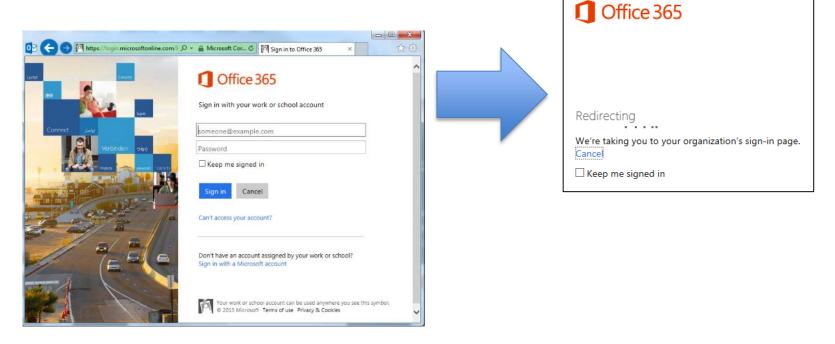

## Web Address: outlook.office365.com

- outlook.office365.com
- portal.office.com

Username: jared\_mauldin@imsteris.com

# Login: adfs.steris.com

Office 365

Username: jared\_mauldin@imsteris.com