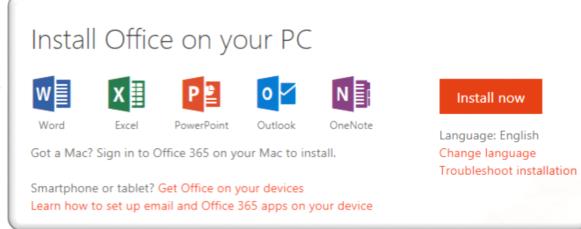

# **Additional Tools:** Complete Office

- Full Office Suite Install on 5 Devices
- Web Apps
  - Excel, Word, PowerPoint, OneNote
  - \* Includes Collaborative Editing
- One Drive
  - Cloud Storage
- Skype for Business
  - Lync Old Name
  - Instant Messaging
  - Video Conferencing