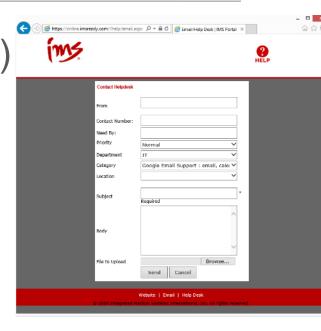

# Help: Methods of Support

- Portal (online.imsteris.com)
  - This document
  - Links to STERIS Brainstorm
- **HELP** Links to Other Training
  - Mobile Setup Document
  - Help Icon within Office 365
  - Manager / Colleagues
  - IMS Help Desk via Portal Help Tickets
     \*\*Include Contact Phone Number