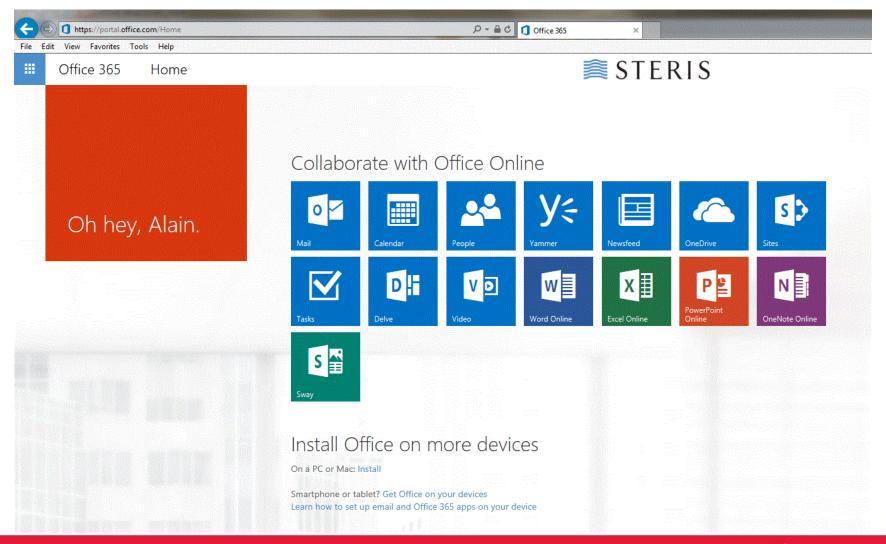

ubscription Calendars Sharing Permissions                                           |
| Notes        | No        |                                                                                                              |
| Google Docs  | No        |                                                                                                              |
| Google Sites | No        |                                                                                                              |



## Internet Settings: https://adfs.steris.com



## Web Address: outlook.office365.com

- outlook.office365.com
- portal.office.com



Username: jared\_mauldin@imsteris.com



# Login: adfs.steris.com



Office 365

Username: jared\_mauldin@imsteris.com



## Login: Office 365 Portal Home





# **Apps:** Comprehensive Business Apps





# Calendar: Comprehensive Calendar





# Scheduling Assistant: View Free Busy @SpectrumSurgical.com and @STERIS.com





## Taskbar: Chrome..Add to Taskbar



- Creates an Icon on the Taskbar
- Creates a link to open Outlook as an Application



## Taskbar: Internet Explorer..Pin to Taskbar



- Creates an Icon on the Taskbar
- Creates a link to open Outlook as an Application





## Mobile Iron: iOS – Apple Devices

#### 1. Install Mobile Iron Mobile@work on your phone

https://itunes.apple.com/us/app/mobileiron-mobile-work-

client/id320659794?mt=8

Complete the install of the app using your Google Play or iTunes account.

#### 2. Configure Mobile Iron



#### iPhone Setup

\*\*Mobile Iron will configure the native email, calendar, and co