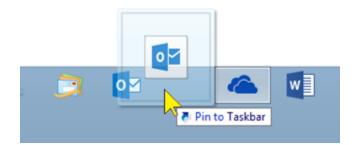

## Taskbar: Internet Explorer..Pin to Taskbar

- Creates an Icon on the Taskbar
- Creates a link to open Outlook as an Application