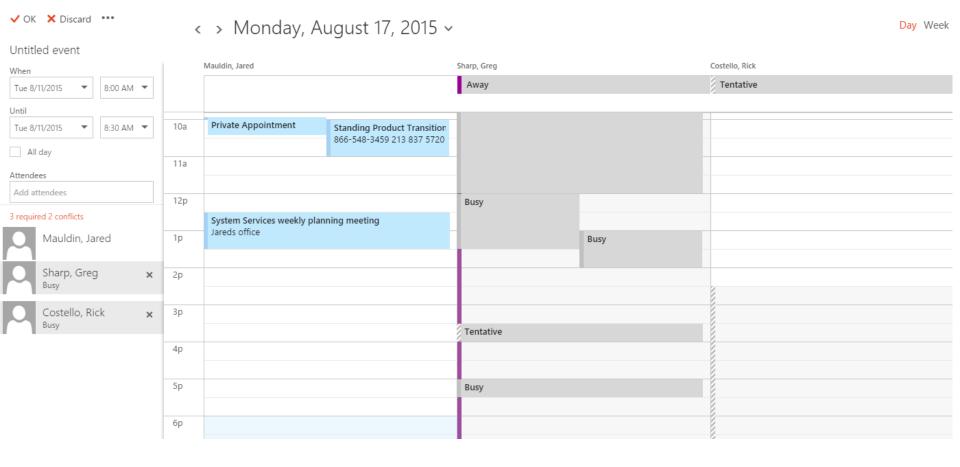

|
| Google Docs  | No        |                                                                                                              |
| Google Sites | No        |                                                                                                              |



## Internet Settings: https://adfs.steris.com



## Web Address: outlook.office365.com

- outlook.office365.com
- portal.office.com



Username: jared\_mauldin@imsteris.com



# Login: adfs.steris.com



Office 365

Username: jared\_mauldin@imsteris.com



## Login: Office 365 Portal Home





# **Apps:** Comprehensive Business Apps





# Calendar: Comprehensive Calendar





# Scheduling Assistant: View Free Busy @SpectrumSurgical.com and @STERIS.com





## Taskbar: Chrome..Add to Taskbar



- Creates an Icon on the Taskbar
- Creates a link to open Outlook as an Application



## Taskbar: Internet Explorer..Pin to Taskbar



- Creates an Icon on the Taskbar
- Creates a link to open Outlook as an Application





## Mobile Iron: iOS – Apple Devices

#### 1. Install Mobile Iron Mobile@work on your phone

https://itunes.apple.com/us/app/mobileiron-mobile-work-

client/id320659794?mt=8

Complete the install of the app using your Google Play or iTunes account.

#### 2. Configure Mobile Iron



#### iPhone Setup

\*\*Mobile Iron will configure the native email, calendar, and contact apps on your device.

a. Open the app on your phone. Mobile Iron App Icon will look like this.



- b. If prompted, allow "Push Notifications" or hit "Get Starte