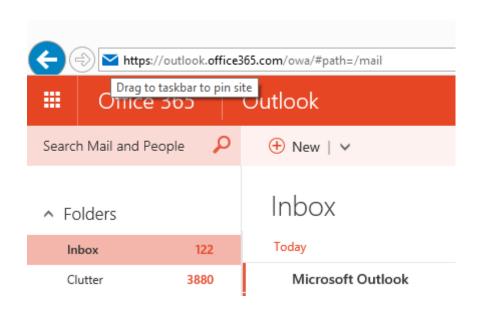

## Taskbar: Internet Explorer..Pin to Taskbar

- Creates an Icon on the Taskbar
- Creates a link to open Outlook as an Application