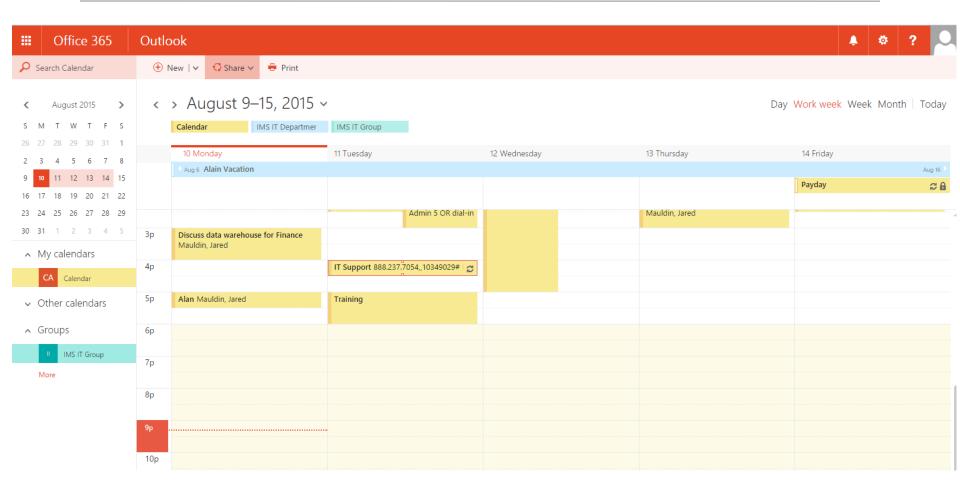

| Notes        | No        |                                                                                                              |
| Google Docs  | No        |                                                                                                              |
| Google Sites | No        |                                                                                                              |



## Internet Settings: https://adfs.steris.com



## Web Address: outlook.office365.com

- outlook.office365.com
- portal.office.com



Username: jared\_mauldin@imsteris.com



# Login: adfs.steris.com



Office 365

Username: jared\_mauldin@imsteris.com



## Login: Office 365 Portal Home





# **Apps:** Comprehensive Business Apps





# Calendar: Comprehensive Calendar





# Scheduling Assistant: View Free Busy @SpectrumSurgical.com and @STERIS.com





## Taskbar: Chrome..Add to Taskbar



- Creates an Icon on the Taskbar
- Creates a link to open Outlook as an Application



## Taskbar: Internet Explorer..Pin to Taskbar



- Creates an Icon on the Taskbar
- Creates a link to open Outlook as an Application





## Mobile Iron: iOS – Apple Devices

#### 1. Install Mobile Iron Mobile@work on your phone

https://itunes.apple.com/us/app/mobileiron-mobile-work-

client/id320659794?mt=8

Complete the install of the app using your Google Play or iTunes account.

#### 2. Configure Mobile Iron



#### iPhone Setup

\*\*Mobile Iron will configure the native email, calendar, and contact apps on your device.

a. Open the app on your phone. Mobile Iron App Icon will