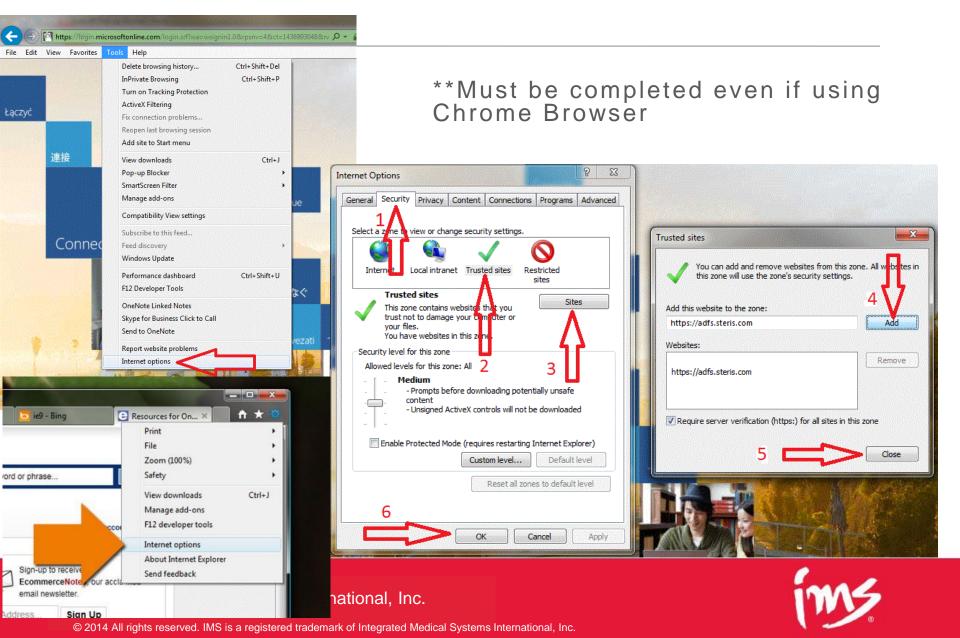

|
| Calendar     | Yes       | All Appointments All Calendars Owned Shared Calendars *Shared Calendars will only transfer to original owner |
|              | No        | Others Shared Calendars Subscription Calendars Sharing Permissions                                           |
| Notes        | No        |                                                                                                              |
| Google Docs  | No        |                                                                                                              |
| Google Sites | No        |                                                                                                              |



## Internet Settings: https://adfs.steris.com



## Web Address: outlook.office365.com

- outlook.office365.com
- portal.office.com



Username: jared\_mauldin@imsteris.com



# Login: adfs.steris.com



Office 365

Username: jared\_mauldin@imsteris.com



## Login: Office 365 Portal Home





# **Apps:** Comprehensive Business Apps





# Calendar: Comprehensive Calendar





# Scheduling Assistant: View Free Busy @SpectrumSurgical.com and @STERIS.com





## Taskbar: Chrome..Add to Taskbar



- Creates an Icon on the Taskbar
- Creates a link to open Outlook as an Application



## Taskbar: Internet Explorer..Pin to Taskbar



- Creates an Icon on the Taskbar
- Creates a link to open Outlook as an Application





## Mobile Iron: iOS – Apple Devices

#### 1. Install Mobile Iron Mobile@work on your phone

https://itunes.apple.com/us/ap