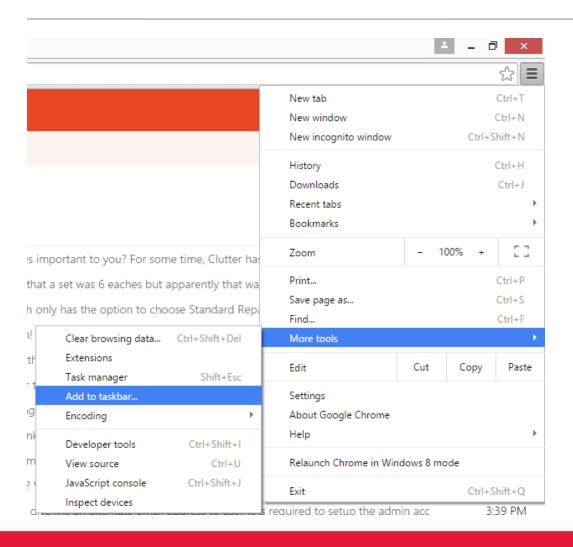

## Taskbar: Chrome..Add to Taskbar

- Creates an Icon on the Taskbar
- Creates a link to open Outlook as an Application